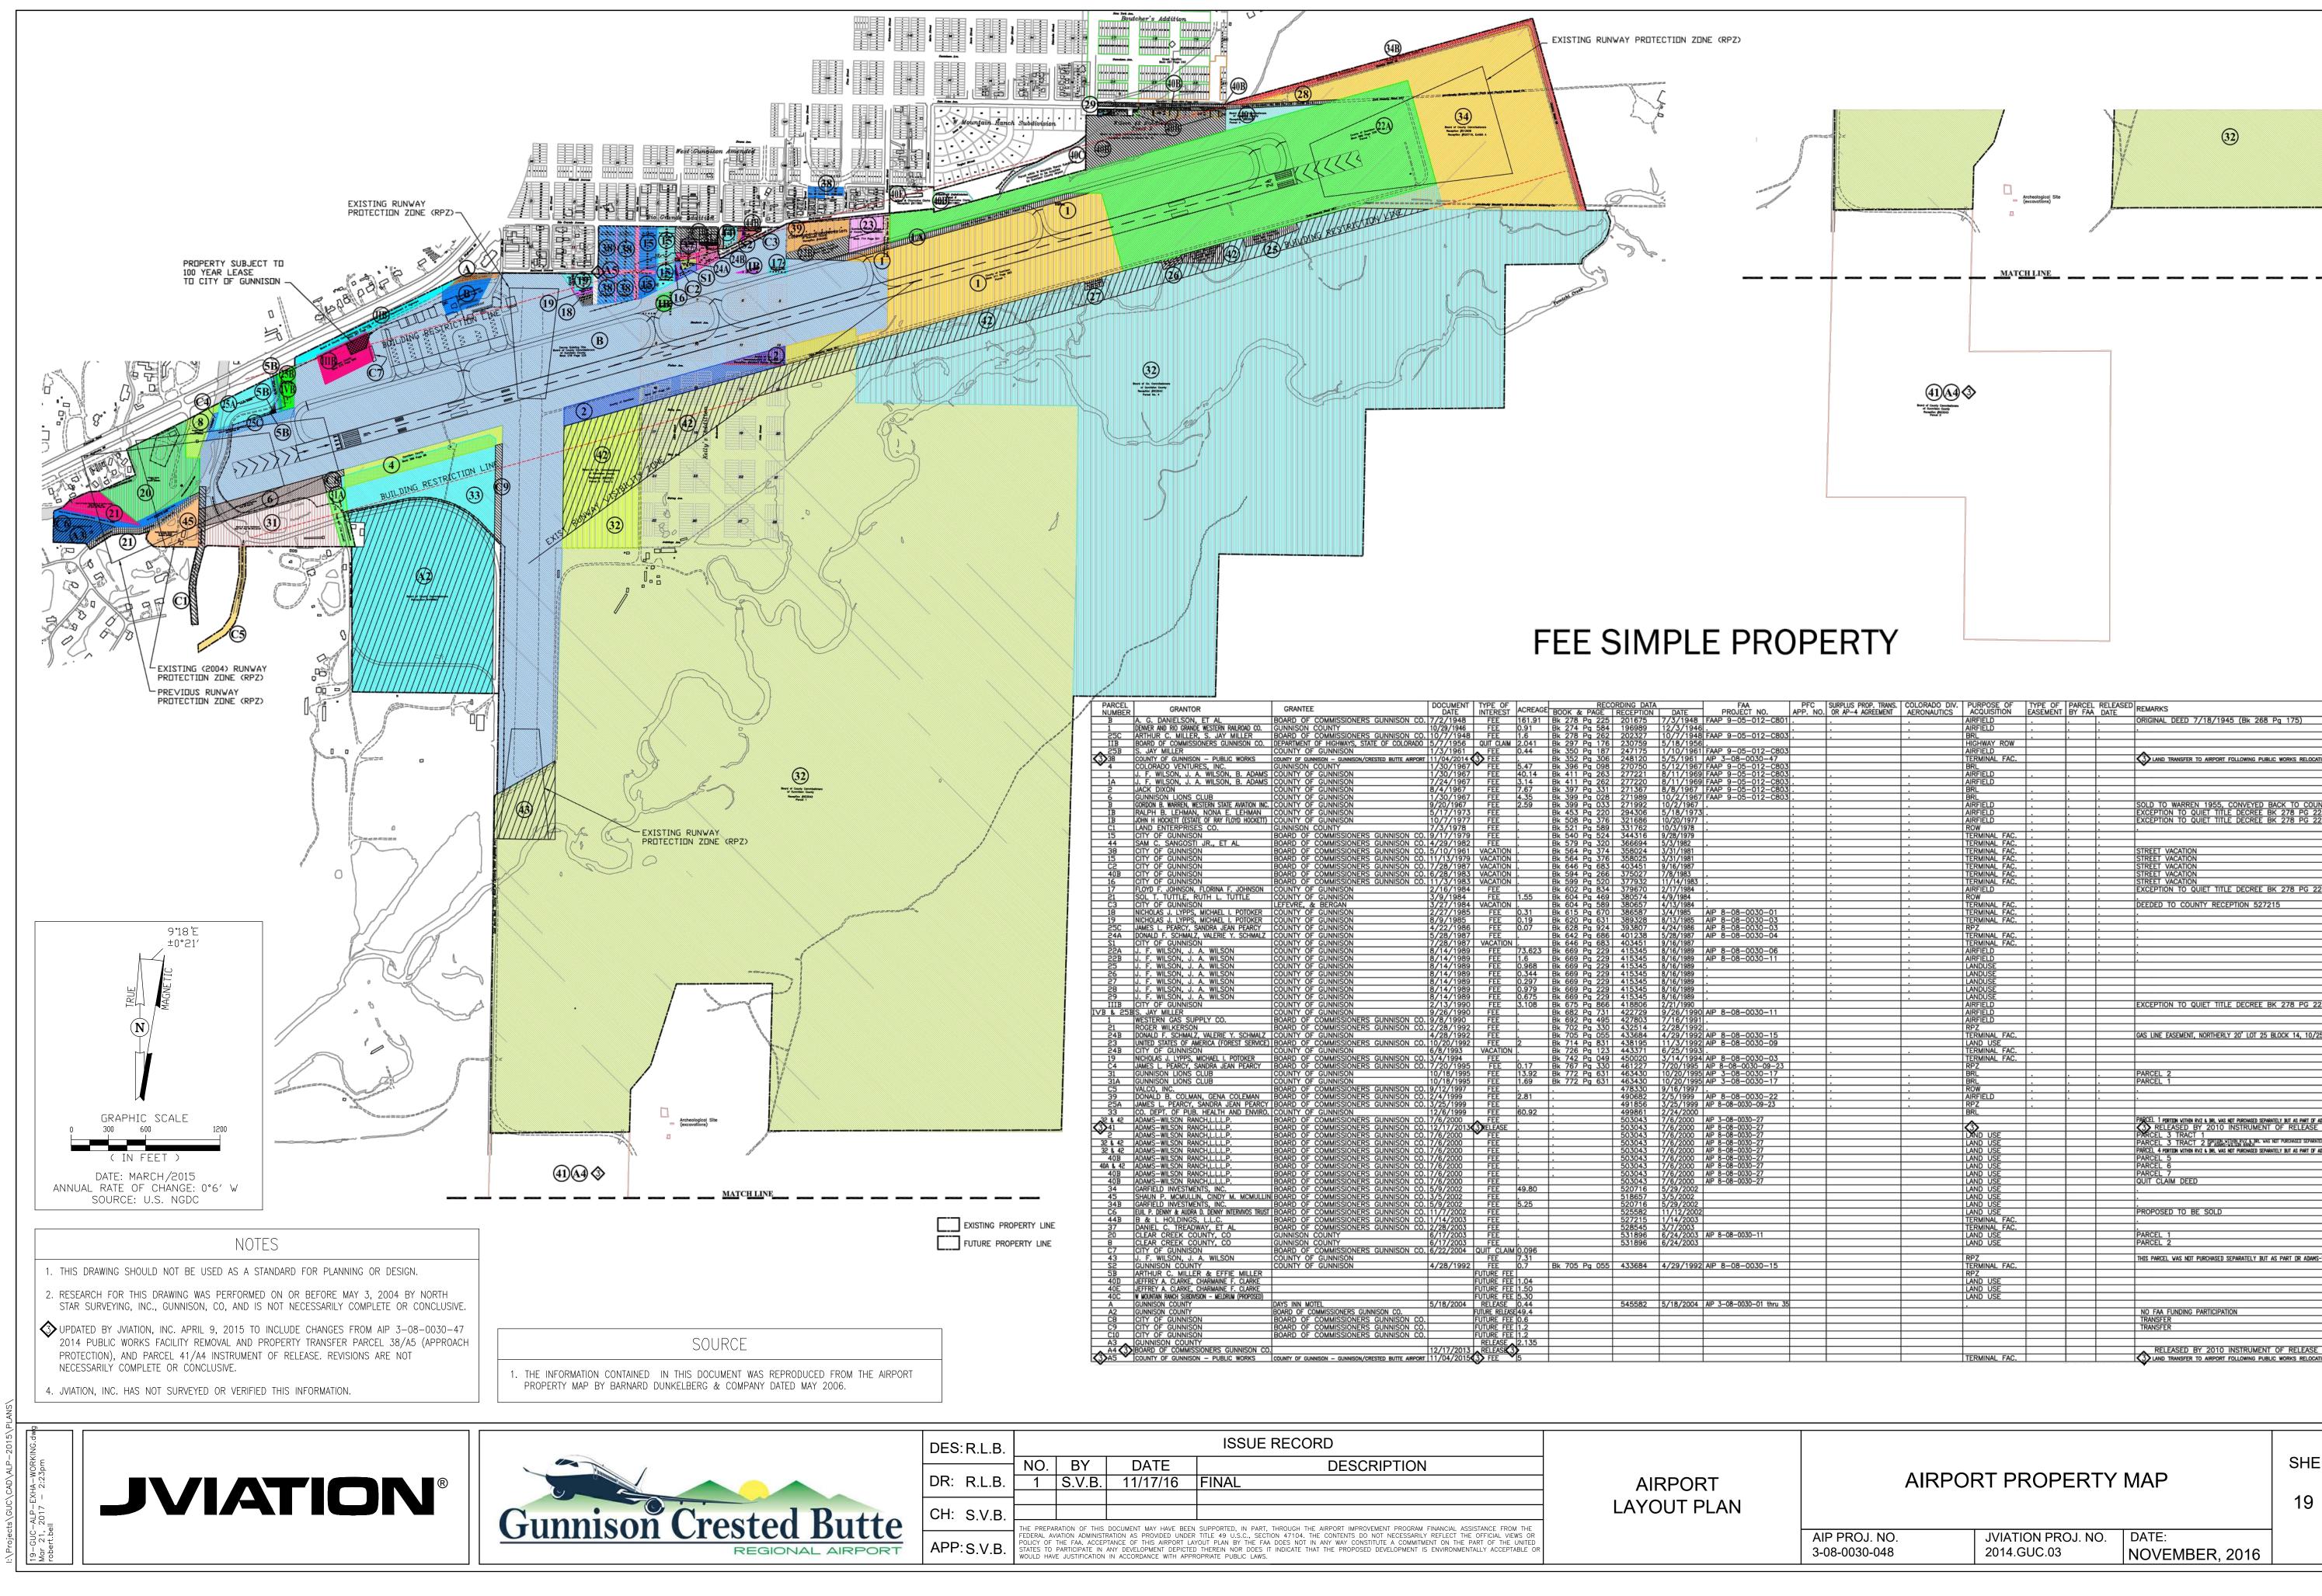

|            |               | • |          | ROW           |     |   |   | s                                                                                                                                        |
|------------|---------------|---|----------|---------------|-----|---|---|------------------------------------------------------------------------------------------------------------------------------------------|
|            |               |   |          | TERMINAL FAC. |     |   |   |                                                                                                                                          |
|            |               | • |          | TERMINAL FAC. |     |   |   |                                                                                                                                          |
|            |               |   |          | TERMINAL FAC. |     |   |   | STREET VACATION                                                                                                                          |
|            |               |   |          | TERMINAL FAC. |     |   |   | STREET VACATION                                                                                                                          |
|            |               |   | ,        | TERMINAL FAC. | ,   |   |   | STREET VACATION                                                                                                                          |
|            |               |   |          | TERMINAL FAC. |     |   |   | STREET VACATION                                                                                                                          |
|            |               |   |          | TERMINAL FAC. |     |   |   | STREET VACATION                                                                                                                          |
|            |               |   |          | AIRFIELD      |     |   |   | EXCEPTION TO QUIET TITLE DECREE BK 278 PG 225                                                                                            |
|            |               |   |          | ROW           |     | 1 |   |                                                                                                                                          |
|            | ŀ             |   |          | TERMINAL FAC. |     |   | ŀ | DEEDED TO COUNTY RECEPTION 527215                                                                                                        |
| 0-01       | •             |   |          | TERMINAL FAC. |     |   | • | DEEDED TO COOKIT RECEITION SZ7215                                                                                                        |
| 0-03       | •             |   | •        | TERMINAL FAC. | · · |   | • |                                                                                                                                          |
| 0-03       | •             | * | •        | RPZ           |     |   |   | •                                                                                                                                        |
|            |               | • | •        |               | •   |   | • | •                                                                                                                                        |
| 0-04       | •             |   | •        | TERMINAL FAC. |     |   |   | •                                                                                                                                        |
|            |               |   |          | TERMINAL FAC. | •   |   | • |                                                                                                                                          |
| 0-06       | •             |   | · · ·    | AIRFIELD      |     |   |   | •                                                                                                                                        |
| 0-11       |               |   |          | AIRFIELD      |     |   |   |                                                                                                                                          |
|            |               |   | ,        | LANDUSE       |     |   |   |                                                                                                                                          |
|            |               |   |          | LANDUSE       |     |   |   |                                                                                                                                          |
|            |               |   |          | LANDUSE       |     |   |   |                                                                                                                                          |
|            |               |   |          | LANDUSE       |     |   |   |                                                                                                                                          |
|            |               |   |          | LANDUSE       |     |   |   |                                                                                                                                          |
|            |               |   |          | AIRFIELD      |     |   |   | EXCEPTION TO QUIET TITLE DECREE BK 278 PG 225                                                                                            |
| 0-11       |               |   |          | AIRFIELD      |     |   |   |                                                                                                                                          |
|            |               |   |          | AIRFIELD      |     |   |   |                                                                                                                                          |
|            |               |   |          | RPZ           |     |   |   |                                                                                                                                          |
| 0-15       |               |   |          | TERMINAL FAC. |     |   |   | GAS LINE EASEMENT, NORTHERLY 20' LOT 25 BLOCK 14, 10/25/04                                                                               |
| 0-09       |               |   |          | LAND USE      |     |   |   | ono Line Engement, monthenet 20 LOT 20 DEUGN 14, 10/20/04                                                                                |
| 0-09       |               |   |          |               |     |   |   |                                                                                                                                          |
| 0 07       | -             |   | <u> </u> | TERMINAL FAC. | -   |   |   |                                                                                                                                          |
| 0-03       |               |   |          | TERMINAL FAC. |     |   |   |                                                                                                                                          |
| -09-23     |               |   |          | RPZ           |     |   |   | DIDOT O                                                                                                                                  |
| 0-17       | •             |   |          | BRL           |     |   |   | PARCEL 2                                                                                                                                 |
| 0-17       |               |   |          | BRL           | •   |   |   | PARCEL 1                                                                                                                                 |
|            |               |   |          | ROW           |     |   |   |                                                                                                                                          |
| 0-22       |               |   |          | AIRFIELD      |     |   |   | 4                                                                                                                                        |
| )9–23      |               |   |          | RPZ           |     |   |   |                                                                                                                                          |
|            |               |   |          | BRL           |     |   |   |                                                                                                                                          |
| 27         |               |   |          |               |     |   |   | PARCEL 1 PORTION VITHIN RVZ & BRL VAS NOT PURCHASED SEPARATELY BUT AS PART OF ADAMS-VILSON RANCH                                         |
| 27<br>27   |               |   |          | AND USE       |     |   |   | 3 RELEASED BY 2010 INSTRUMENT OF RELEASE                                                                                                 |
| 7          |               |   |          | IAND USE      |     |   |   | PARCEL 3 TRACT 1                                                                                                                         |
| 27<br>27   |               |   |          | LAND USE      |     |   |   | PARCEL 3 TRACT 2 PRIME VITHIN RVZ L BRL VAS NOT PURCHASED SEPARATELY BUT AS PART                                                         |
| 7          |               |   |          | LAND USE      |     |   |   | PARCEL S TRACT 2 OF ADMS-VILSON RANCH<br>PARCEL 4 PORTION VITHON RVZ & BRL VAS NOT PURCHASED SEPARATELY BUT AS PART OF ADMS-VILSON RANCH |
| 27<br>27   |               |   |          |               |     |   |   | PARCEL & FURTURI VITHUR KYZ V DRC VAS NUT FURCHASEU SEPARATELT DUT AS PART UF AUAMS-VILSUM RANCH                                         |
| 7          |               |   |          | LAND USE      |     |   |   |                                                                                                                                          |
| 27         |               |   |          | LAND USE      |     |   |   | PARCEL 6                                                                                                                                 |
| 27         |               |   |          | LAND USE      |     |   |   | PARCEL 7                                                                                                                                 |
| 27         |               |   |          | LAND USE      |     |   |   | QUIT CLAIM DEED                                                                                                                          |
|            |               |   |          | LAND USE      |     |   |   |                                                                                                                                          |
|            |               |   |          | LAND USE      |     |   |   |                                                                                                                                          |
|            |               |   |          | LAND USE      |     |   |   |                                                                                                                                          |
|            |               |   |          | LAND USE      |     |   |   | PROPOSED TO BE SOLD                                                                                                                      |
|            |               |   |          | TERMINAL FAC. |     |   |   |                                                                                                                                          |
|            |               |   |          | TERMINAL FAC. |     |   |   |                                                                                                                                          |
| 1          |               |   |          | LAND USE      |     |   |   | PARCEL 1                                                                                                                                 |
|            |               |   |          | LAND USE      |     |   |   | PARCEL 2                                                                                                                                 |
|            |               |   |          | LATE OFF      |     |   |   |                                                                                                                                          |
|            |               |   |          | RPZ           |     |   |   | THIS PARCEL WAS NOT PURCHASED SEPARATELY BUT AS PART OR ADAMS-WILSON RANCH                                                               |
| 0-15       |               |   |          | TERMINAL FAC. |     |   |   | INTO LAKOEF AND UNI LAKOUNDED SELAKHIEFT DAI US LAKI DK UDAUS-AJIPON KUNCH                                                               |
| 0-10       | <b>├───</b> ┤ |   |          |               |     |   |   |                                                                                                                                          |
|            |               |   |          | RPZ           |     |   |   |                                                                                                                                          |
|            |               |   |          | LAND USE      |     |   |   |                                                                                                                                          |
|            |               |   |          | LAND USE      |     |   |   |                                                                                                                                          |
|            | I             |   |          | LAND USE      |     |   |   |                                                                                                                                          |
|            |               |   |          |               |     |   |   |                                                                                                                                          |
| 01 thru 35 |               |   |          |               |     |   |   | NO FAA FUNDING PARTICIPATION                                                                                                             |
| 01 thru 35 |               |   |          |               |     |   |   |                                                                                                                                          |
| 01 thru 35 |               |   |          |               |     |   |   | TRANSFER                                                                                                                                 |
| 01 thru 35 |               |   |          |               |     |   |   | TRANSFER<br>TRANSFER                                                                                                                     |
| 01 thru 35 |               |   |          |               |     |   |   | TRANSFER<br>TRANSFER                                                                                                                     |
| 01 thru 35 |               |   |          |               |     |   |   | TRANSFER<br>TRANSFER                                                                                                                     |
| 01 thru 35 |               |   |          |               |     |   |   | TRANSFER                                                                                                                                 |
| 01 thru 35 |               |   |          | TERMINAL FAC. |     |   |   | TRANSFER<br>TRANSFER<br>RELEASED BY 2010 INSTRUMENT OF RELEASE                                                                           |